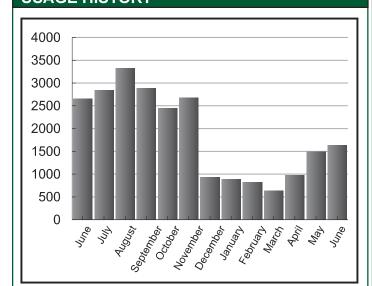

### **USAGE HISTORY**

Meter Number: 45030398

Previous Read: 64807 on 05/20/19 Current Read: 66449 on 06/20/19

Days between Reads: 31
Your usage in cubic feet: 1,642
Your usage in gallons: 12,282.16

1 cf (cubic foot) = 7.48 gallons