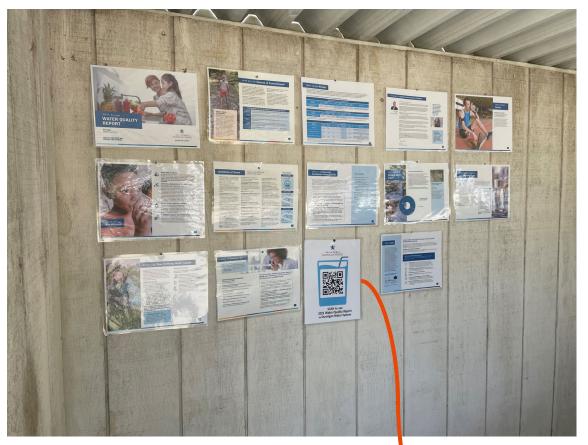

Attachment 1: CAW Press Release CCR, May 19, 2022

Attachment 2: Copy of customer bill showing water quality notification language

Attachment 3: Copy of post card with CCR 2021 notification

Attachment 4: Picture of posted in public place CCR and QR code

# 5700712-Dunnigan CCR2021

Attachment 4: Picture of posted in public place CCR and QR Code

Provide a brief description of the water system's electronic delivery procedures and include how the water system ensures delivery to customers unable to receive electronic delivery.

Customers received a mailed notification with bills that provides a direct URL to the CCRs in May and June. The message will run as optional for the remainder of the year as space allows on the bill. Customers may also call our 24-hour customer service number to receive assistance with accessing the files or to request a hard copy be mailed or delivered. In addition, customers received mailed postcards that provides a direct URL to the CCRs in June. Additional cards were left in the RV park check-in kiosk; laminated copy of the CCR and QR-code for on-line CCR was posted in the public place.