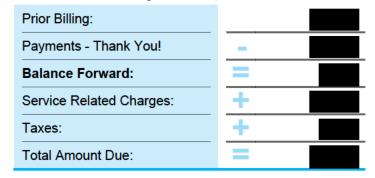

#### Statement

605005639824

Account No **Total Amount Due:** Payment Due By: May 26, 2023

Thank you for using AutoPay. Payment will be automatically deducted on the bill due date.

Billing Date: May 04, 2023 Service Period: Apr 04 to May 01 (28 Days) **Total Gallons:** 

Account No.

**Total Amount Due:** 