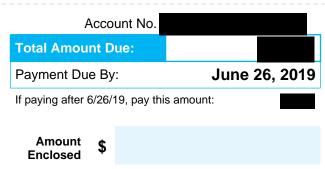

## **Monthly Statement**

602503316497

| Account No.              |               |
|--------------------------|---------------|
| <b>Total Amount Due:</b> |               |
| Payment Due By:          | June 26, 2019 |

## Account Summary - See page 3 for Account Detail

| Prior Billing:           |   |
|--------------------------|---|
| Payments - Thank You!    | - |
| Balance Forward:         | = |
| Service Related Charges: | + |
| Taxes:                   | + |
| Total Amount Due:        | = |