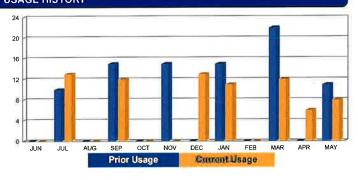

----|-----------------|---------|------|
| Serial No | Date             | Reading | Date            | Reading | Kgal |
| 220809091 | 4/30/2024        | 78      | 5/31/2024       | 86      | 8    |
| 220809091 | 3/31/2024        | 72      | 4/30/2024       | 78      | 6    |

## SPECIAL MESSAGE

This notice contains instructions for you to obtain important information about your drinking water. Este reporte contiene las instrucciones más recientes para obtener información importante sobre su agua potable.

TO VIEW YOUR 2023 CONSUMER CONFIDENCE REPORT AND TO LEARN MORE ABOUT YOUR DRINKING WATER, PLEASE VISIT THE FOLLOWING URL: https://bit.ly/SebastopolCCR2023

If you would like a paper copy of the 2023 Consumer Confidence Report mailed to you, please call 707-823-5331.

# **USAGE HISTORY**



# **CURRENT CHARGES**

| TOTAL CURRENT CHARGES          | 302.63 |
|--------------------------------|--------|
| 5/8"x3/4" Sewer Charge (1)     | 190.02 |
| Water Cons-\$4.52 per Kgal     | 63.28  |
| 5/8"x3/4" Meter Water Base Chg | 49.33  |

### **BILL SUMMARY**

| TOTAL AMOUNT DUE   | 302.63  |
|--------------------|---------|
| Current Charges    | 302.63  |
| Additional Billing | 0.00    |
| Payments Received  | -293.59 |
| Previous Balance   | 293.59  |

# **Payment** Coupon

## **ACCOUNT INFORMATION**

PLEASE RETURN THIS PORTION ALONG WITH YOUR PAYMENT PLEASE MAKE CHECK PAYABLE TO:

## **CITY OF SEBASTOPOL**

ACCOUNT: SERVICE ADDRESS: 005158-000

Willow St

SERVICE PERIOD:

4/1/2024 to 5/31/2024 (61 days)

**BILLING DATE:** 

6/6/2024

**DUE DATE:** 

7/6/2024

## **AMOUNT DUE**