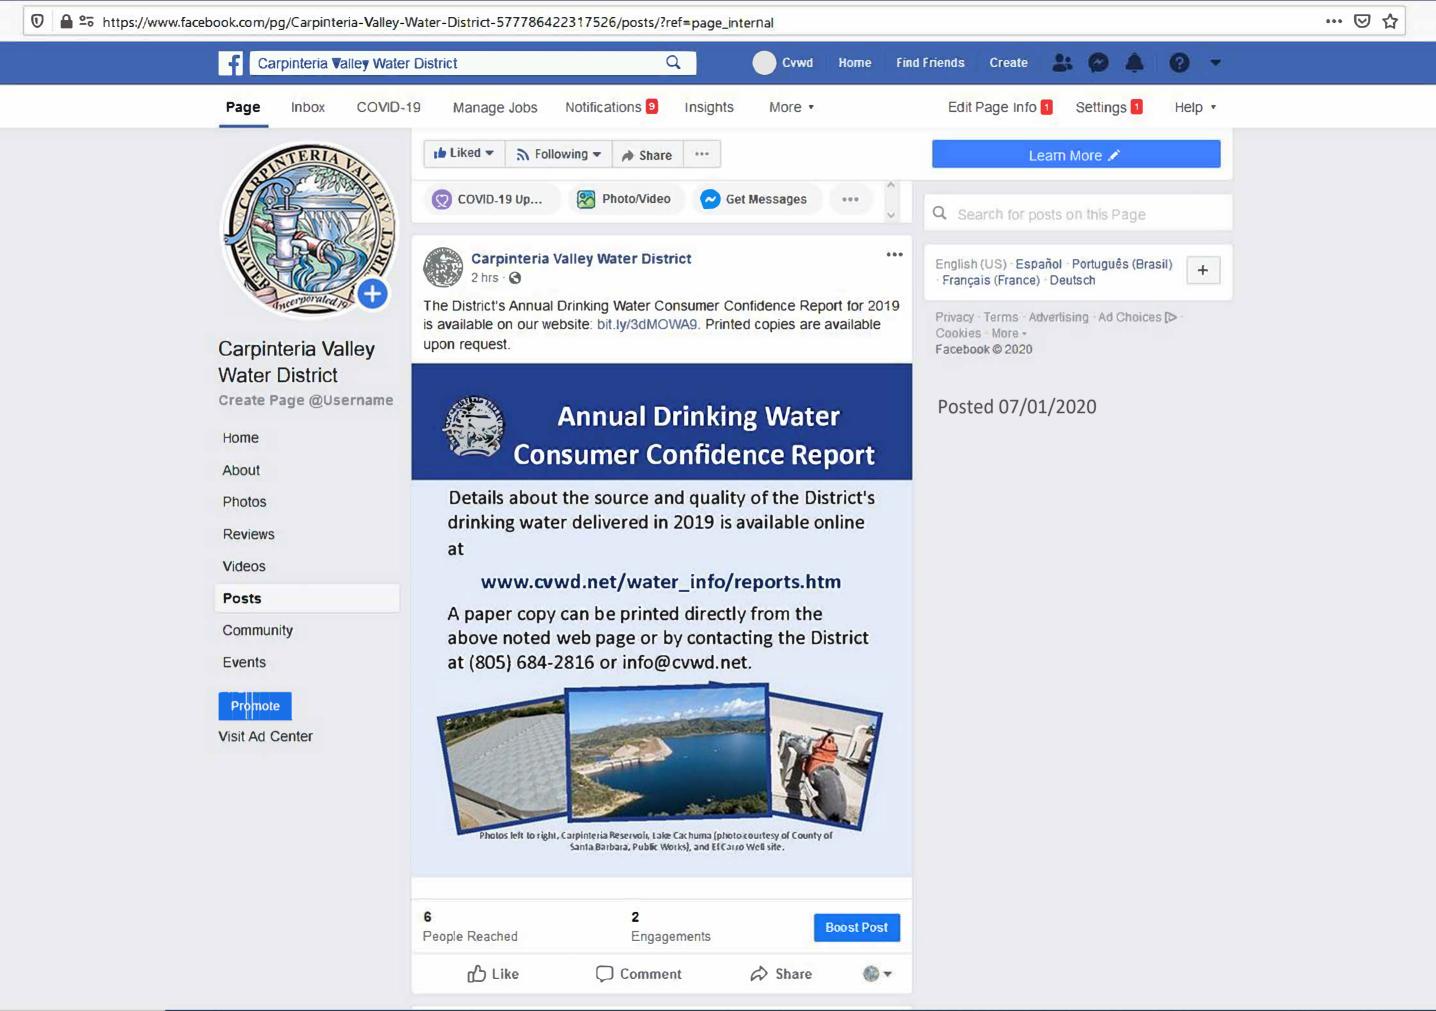

### Notified public of CCR's availability via Social Media Platforms

Nextdoor, FaceBook and Twitter

# Annual Drinking Water Consumer Confidence Report

Details about the source and quality of the District's drinking water delivered in 2019 is available online at

### www.cvwd.net/water\_info/reports.htm

A paper copy can be printed directly from the above noted web page or by contacting the District at (805) 684-2816 or info@cvwd.net.

0