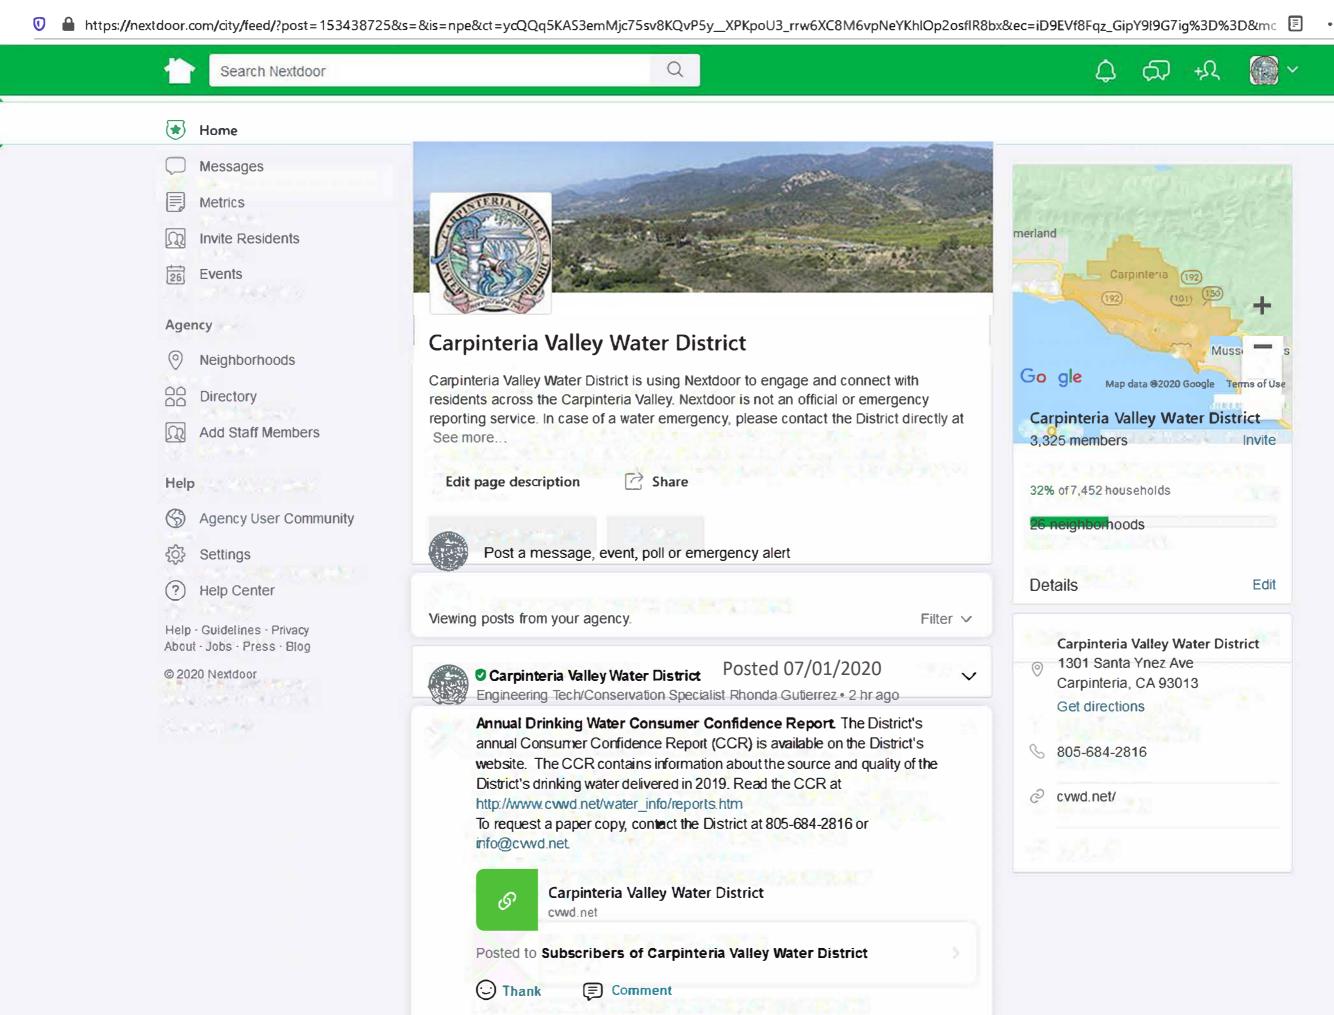

### Notified public of CCR's availability via Social Media Platforms

Nextdoor, FaceBook and Twitter

### **Annual Drinking Water** Consumer Confidence Report

Details about the source and quality of the District's drinking water delivered in 2019 is available online

#### www.cvwd.net/water\_info/reports.htm

A paper copy can be printed directly from the above noted web page or by contacting the District at (805) 684-2816 or info@cvwd.net.