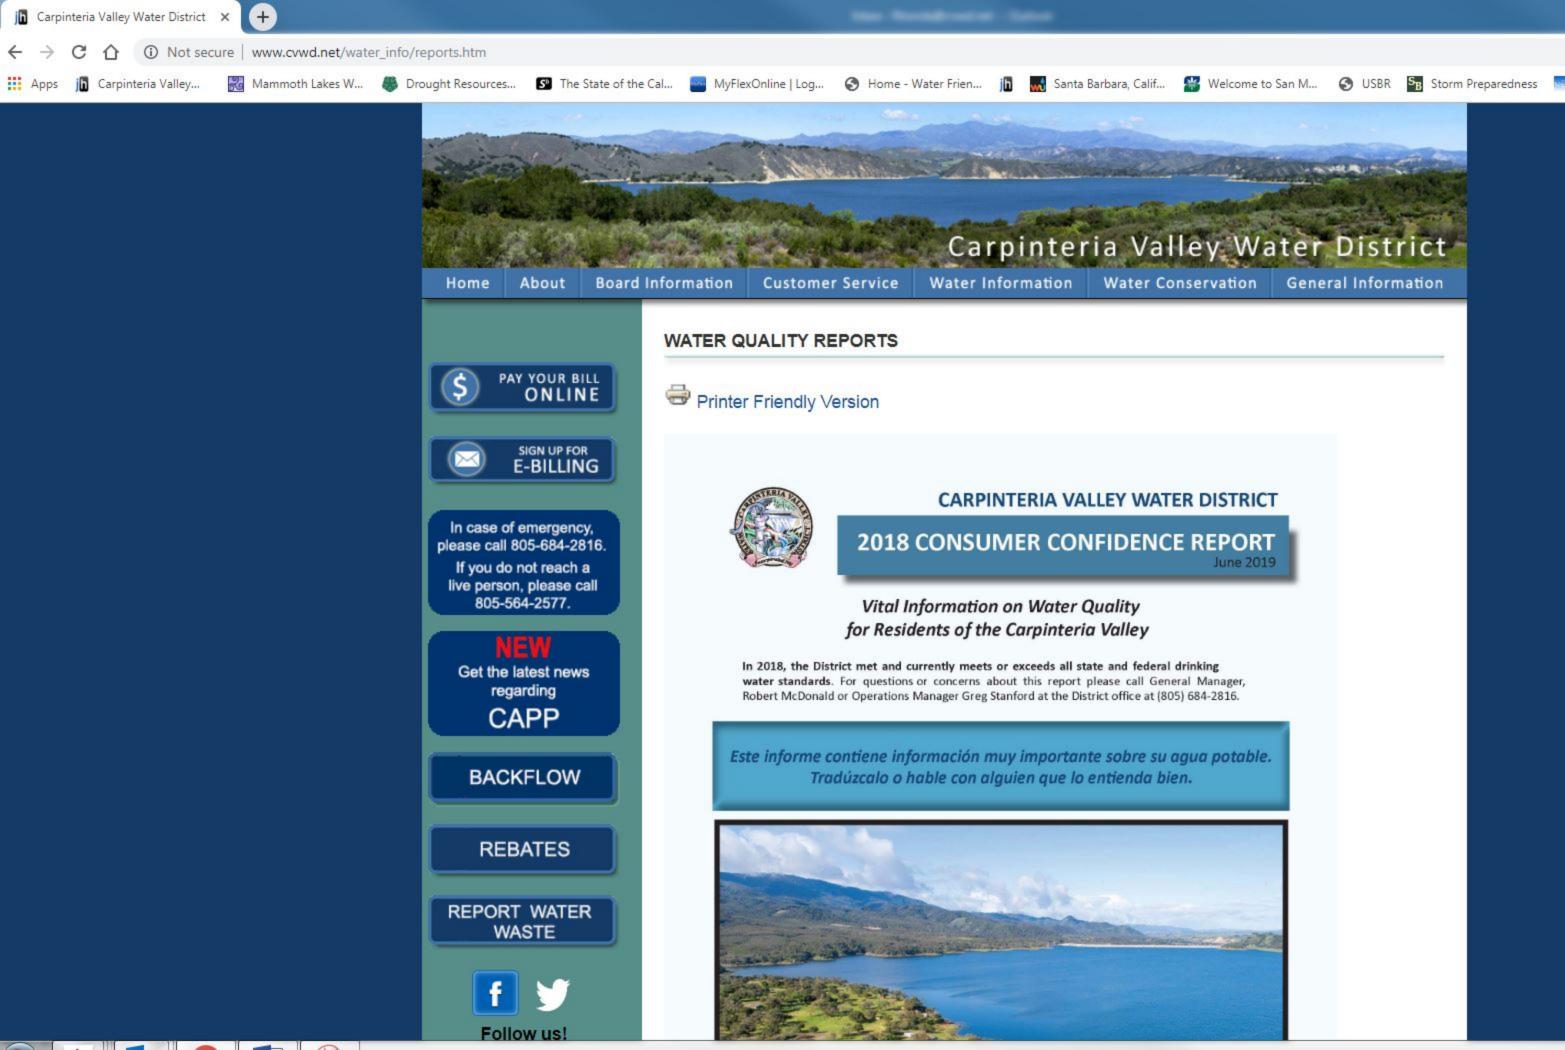

View 2018 Consumer Confidence Report at www.cvwd.net/water\_info/reports.htm

A printed version of the report can be obtained by contacting the District at info@cvwd.net or (805) 684-2816.

Para información en español llame (805) 684-2816

## Your 2018 Drinking Water Consumer Confidence Report is Now Available Online

Each year, Carpinteria Valley Water District provides its customers with a Drinking Water Consumer Confidence Report to let you know how well our water quality stacks up to established Federal and State drinking water standards. Please read the District's 2018 Drinking Water Consumer Confidence Report, available July 1, 2019 at www.cvwd.net/water\_info/reports.htm as it provides details about the source and quality of the drinking water delivered in 2018.

If you wish to have a paper copy, you can print one directly from the web page, www.cvwd.net/water\_info/reports.htm. A printed version can also be obtained by contacting the District at info@cvwd.net or (805) 684-2816.