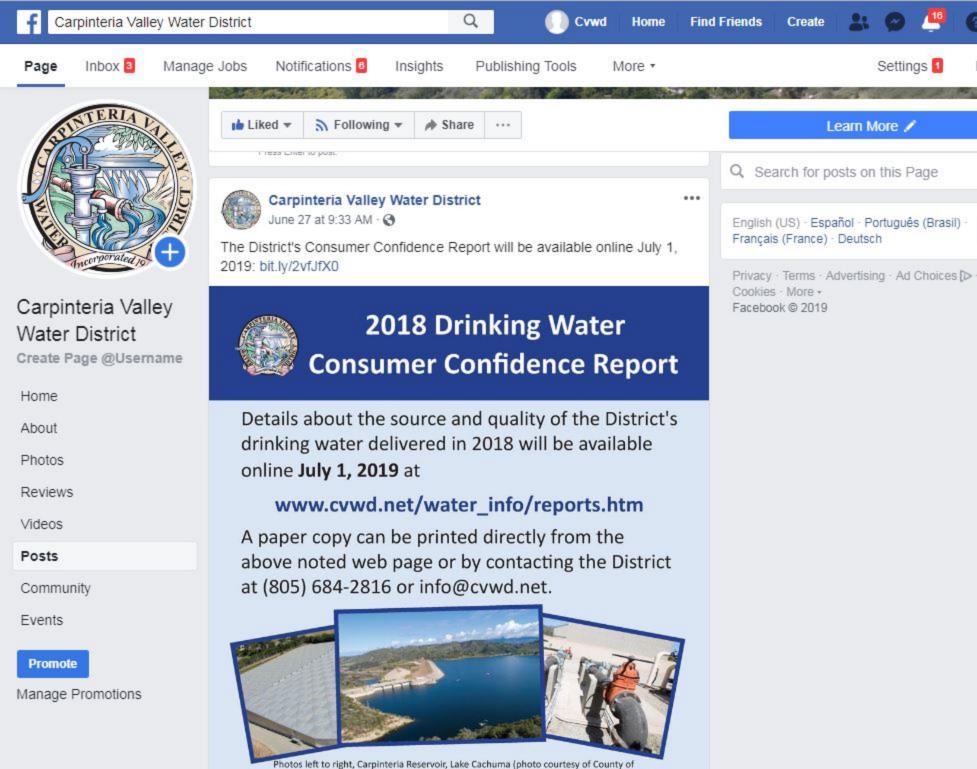

## Your 2018 Drinking Water Consumer Confidence Report is Now Available Online

Each year, Carpinteria Valley Water District provides its customers with a Drinking Water Consumer Confidence Report to let you know how well our water quality stacks up to established Federal and State drinking water standards. Please read the District's 2018 Drinking Water Consumer Confidence Report, available July 1, 2019 at www.cvwd.net/water\_info/reports.htm as it provides details about the source and quality of the drinking water delivered in 2018.

SCRAP GOLD & SILVER WANTED.

BILL'S COINS

4939-B Carpinteria Ave TEL 566-0455

Details about the source and quality of the District's drinking water delivered in 2018 will be available online July 1, 2019 at

#### www.cvwd.net/water info/reports.htm

A paper copy can be printed directly from the above noted web page or by contacting the District at (805) 684-2816 or info@cvwd.net.

Sandeastle, Jewelry Watch Repair