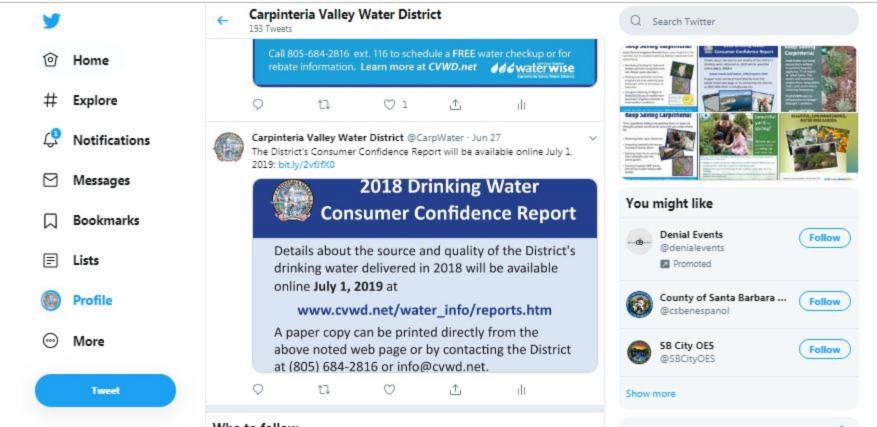

## Your 2018 Drinking Water Consumer Confidence Report is Now Available Online

Each year, Carpinteria Valley Water District provides its customers with a Drinking Water Consumer Confidence Report to let you know how well our water quality stacks up to established Federal and State drinking water standards. Please read the District's 2018 Drinking Water Consumer Confidence Report, available July 1, 2019 at www.cvwd.net/water\_info/reports.htm as it provides details about the source and quality of the drinking water delivered in 2018.

SCRAP GOLD & SILVER WANTED.

BILL'S COINS

4939-B Carpinteria Ave TEL 566-0455

Details about the source and quality of the District's drinking water delivered in 2018 will be available online July 1, 2019 at

#### www.cvwd.net/water info/reports.htm

A paper copy can be printed directly from the above noted web page or by contacting the District at (805) 684-2816 or info@cvwd.net.

Sandeastle, Jewelry Watch Repair