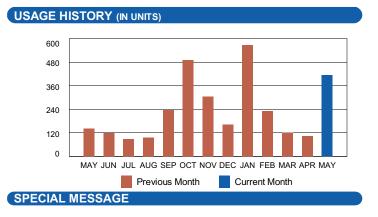

## նվել ||թթանվել թել կուսեր ԱՄ|||լի ||Մ||իլի ել ||լի Աստի

**HROA** 2130 HERITAGE LOOP RD PASO ROBLES CA 93446-7800

| CURRENT WATER USAGE |               |              |       | l, |
|---------------------|---------------|--------------|-------|----|
| Meter               | Previous Read | Current Read | Usage |    |
| 00719067            | 6,734         | 7,148        | 414   |    |