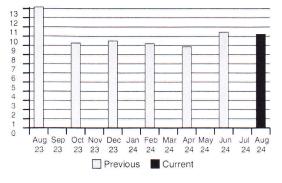

| 08/27/2024<br>59600                                      | WATER<br>READY TO SERVE    | 1021 | 76.76<br>70.00                                                                                                                                                                                                                                                                                                                                                                                                                                                                                                                                                                                                                                                                                                                                                                                                                                                                                                                                                                                                                                                                                                                                                                                                                                                                                                                                                                                                                                                                                                                                                                                                                                                                                                                                                                                                                                                                     | 0.00<br>0.00 | 76.76<br>70.00 |
|----------------------------------------------------------|----------------------------|------|------------------------------------------------------------------------------------------------------------------------------------------------------------------------------------------------------------------------------------------------------------------------------------------------------------------------------------------------------------------------------------------------------------------------------------------------------------------------------------------------------------------------------------------------------------------------------------------------------------------------------------------------------------------------------------------------------------------------------------------------------------------------------------------------------------------------------------------------------------------------------------------------------------------------------------------------------------------------------------------------------------------------------------------------------------------------------------------------------------------------------------------------------------------------------------------------------------------------------------------------------------------------------------------------------------------------------------------------------------------------------------------------------------------------------------------------------------------------------------------------------------------------------------------------------------------------------------------------------------------------------------------------------------------------------------------------------------------------------------------------------------------------------------------------------------------------------------------------------------------------------------|--------------|----------------|
| Previous<br>Reading                                      |                            |      |                                                                                                                                                                                                                                                                                                                                                                                                                                                                                                                                                                                                                                                                                                                                                                                                                                                                                                                                                                                                                                                                                                                                                                                                                                                                                                                                                                                                                                                                                                                                                                                                                                                                                                                                                                                                                                                                                    |              |                |
| 06/27/2024<br>58579                                      |                            |      |                                                                                                                                                                                                                                                                                                                                                                                                                                                                                                                                                                                                                                                                                                                                                                                                                                                                                                                                                                                                                                                                                                                                                                                                                                                                                                                                                                                                                                                                                                                                                                                                                                                                                                                                                                                                                                                                                    |              |                |
| Bi-Monthly<br>Water Usage                                |                            |      |                                                                                                                                                                                                                                                                                                                                                                                                                                                                                                                                                                                                                                                                                                                                                                                                                                                                                                                                                                                                                                                                                                                                                                                                                                                                                                                                                                                                                                                                                                                                                                                                                                                                                                                                                                                                                                                                                    |              |                |
| 1021                                                     |                            |      | Service and the service se |              |                |
| Year Ago Water                                           | Current Due: \$146.76      |      |                                                                                                                                                                                                                                                                                                                                                                                                                                                                                                                                                                                                                                                                                                                                                                                                                                                                                                                                                                                                                                                                                                                                                                                                                                                                                                                                                                                                                                                                                                                                                                                                                                                                                                                                                                                                                                                                                    |              |                |
| Usage                                                    | Past Due Amount: \$0.00    |      |                                                                                                                                                                                                                                                                                                                                                                                                                                                                                                                                                                                                                                                                                                                                                                                                                                                                                                                                                                                                                                                                                                                                                                                                                                                                                                                                                                                                                                                                                                                                                                                                                                                                                                                                                                                                                                                                                    |              |                |
| 1316                                                     | Total Amount Due: \$146.76 |      |                                                                                                                                                                                                                                                                                                                                                                                                                                                                                                                                                                                                                                                                                                                                                                                                                                                                                                                                                                                                                                                                                                                                                                                                                                                                                                                                                                                                                                                                                                                                                                                                                                                                                                                                                                                                                                                                                    |              |                |
| BILLS NOT PAID BY DUE DATE WILL BE CHARGED A 10% PENALTY |                            |      |                                                                                                                                                                                                                                                                                                                                                                                                                                                                                                                                                                                                                                                                                                                                                                                                                                                                                                                                                                                                                                                                                                                                                                                                                                                                                                                                                                                                                                                                                                                                                                                                                                                                                                                                                                                                                                                                                    |              |                |