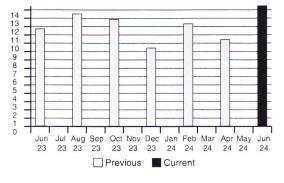

| 06/26/2024<br>45812                                      | WATER<br>READY TO SERVE | 1449 | 112.72<br>70.00 | 0.00<br>0.00 | 112.72<br>70.00 |
|----------------------------------------------------------|-------------------------|------|-----------------|--------------|-----------------|
| Previous<br>Reading                                      |                         |      |                 |              |                 |
| 05/28/2024<br>44363                                      |                         |      |                 |              |                 |
| Bi-Monthly<br>Water Usage                                |                         |      |                 |              |                 |
| 1449                                                     |                         |      |                 |              |                 |
| Year Ago Water                                           | Current Due: \$182.72   |      |                 |              |                 |
| Usage                                                    | Past Due Amount: \$0.00 |      |                 |              |                 |
| 1171                                                     | Total Amount Due:       |      |                 | \$           | 182.72          |
| BILLS NOT PAID BY DUE DATE WILL BE CHARGED A 10% PENALTY |                         |      |                 |              |                 |