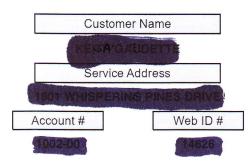

| Account Number:   | 1002-00         | -                                     |
|-------------------|-----------------|---------------------------------------|
| Service Address:  | 1801 WHISPERING | PINES DRIVE                           |
| Billing Date:     | 08/29/2024      | 2 million property and a construction |
| Current Charges:  |                 | \$146.76                              |
| Past Due Charges: |                 | \$0.00                                |
| Amount Due By:    | 09/20/2024      | \$146.76                              |
| Amount Enclosed:  |                 |                                       |