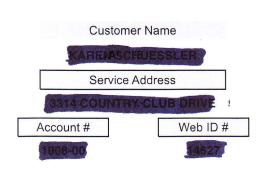

| Account Number:  | 1008-00         |          |
|------------------|-----------------|----------|
| Service Address: | 3314 COUNTRY CL | UB DRIVE |
| Billing Date:    | 06/27/2024      |          |
| Current Charges: |                 | \$182.72 |
| Past Due Charges |                 | \$0.00   |
| Amount Due By:   | 07/22/2024      | \$182.72 |
| Amount Enclosed: |                 |          |