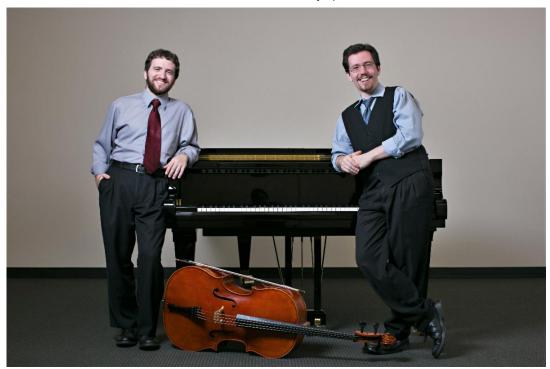

## Music by the Sea with The Rice Brothers this Friday

For the last concert in the 2021-22 Music by the Sea series, The Rice Brothers will perform at the Encinitas Library on Friday, June 17 at 7:30 p.m. Both accomplished pianists and cellists, brothers Johnny and Chris Rice have performed for audiences of all ages across the U.S. and Europe.

The Rice Brothers' interactive program will feature a unique blend of classical music, gospel, ragtime and boogie-woogie. They will bring the concert to life with stories and humor to showcase the music's time period and what life was like then. Tickets are \$20 and available at the door or online at **Encinitas.Tix.com**.