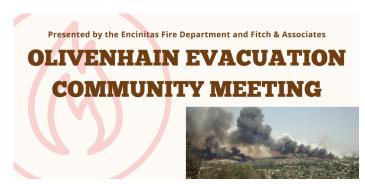

### **Olivenhain Evacuation Community Meetings**

The Encinitas Fire Department is partnering with Fitch & Associates to present community meetings about evacuations and fire safety. Please join us to learn more about:

- The updated Olivenhain **Evacuation Plan**
- · Alerts and notifications
- Evacuation warnings and orders
- How to pack an emergency evacuation 'Go Bag'
- Returning after an evacuation

Meeting One

Date: Monday, June 20

Time: 6-8 p.m.

Location: Olivenhain Meeting Hall, 423 Rancho Santa Fe Road

Meeting Two

Date: Tuesday, June 21

Time: 6-8 p.m.

Location: Olivenhain Meeting Hall, 423 Rancho Santa Fe Road

Meeting Three

**Date:** Saturday, July 9

Time: 10 a.m. to noon

Location: Olivenhain Meeting Hall, 423 Rancho Santa Fe Road

Please email firesvcs@encinitasca.gov if you have any questions.