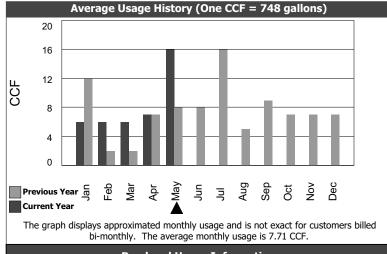

Your opinion is very important to us. Please rate our job performance by calling 1-888 933 8648. Enter code 112 when prompted.

| Read and Usage Information |             |             |           |                     |                    |              |  |
|----------------------------|-------------|-------------|-----------|---------------------|--------------------|--------------|--|
| Meter                      | Service     | Period      | Days      | Previous<br>Reading | Current<br>Reading | CCF<br>Usage |  |
| MM7307748                  | Apr 01      | May 01      | 30        | 610                 | 626                | 16           |  |
| Your next sch              | eduled mete | r read date | e is appr | oximately Ju        | ıne 1, 2020        |              |  |