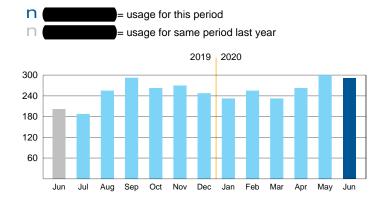

#### Billed Usage History (graph shown in 100 gallons)

Next Scheduled Read Date: on or about July 01, 2020 Account Type: Commercial

Average daily use for this period is: (29 days)

Year to Date Billed Usage: 157,080 gallons

# **Understanding Your Bill**

The information below defines some of the new terms you may find on your bill:

- Service Related Charges: This section includes charges for services related to water (or wastewater) service. If applicable, credits and debits for correction to previously billed charges are itemized in this section.
- Fees and Adjustments: This section provides details related to additional charges or adjustments for the service period referenced. Fees, when applicable, would include items such as service activation and late payment charges.
- Surcharges: Surcharges are used to recover changes to costs that occur between ratemaking cycles. Common surcharges include Purchased Water, Consolidated Expenses, Conservation, Intervenor Compensation and Payment Assistance.
- Billing Units: One billing unit equals 100 gallons of water used. If the meter serving your property measures your water use in cubic feet or a different unit of measure, we convert the usage to gallons to make it easier to understand.
- Average Daily Use: The gallons shown in the water droplet above represent your average daily water use for the current billing period. Tracking the amount of water you use can help you manage your overall water use from month to month.
- Still have questions? We are here to help. Our customer service representatives are available M–F, 7 a.m. to 7 p.m. More information on understanding your bill and charges can also be found on our website. See the link below.