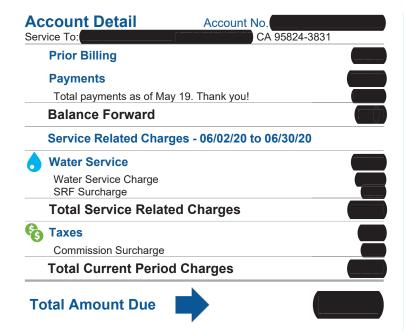

#### Account Summary - See page 3 for Account Detail

| Prior Billing:           |   |
|--------------------------|---|
| Payments - Thank You!    | _ |
| Balance Forward:         |   |
| Service Related Charges: | + |
| Taxes:                   | + |
| Total Amount Due:        |   |