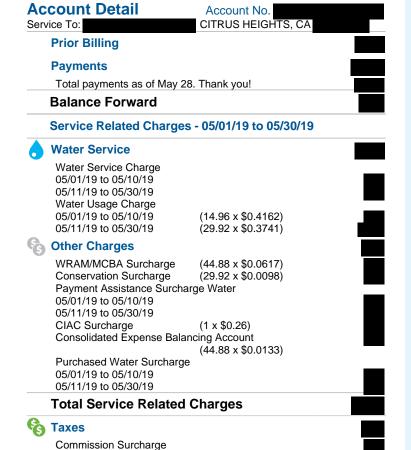

#### Account Summary - See page 3 for Account Detail

| Prior Billing:           |   |
|--------------------------|---|
| Payments - Thank You!    | - |
| Balance Forward:         | = |
| Service Related Charges: | + |
| Taxes:                   | + |
| Total Amount Due:        | = |

#### **Understanding Your Bill**

The information below defines some of the new terms you may find on your bill:

- Service Related Charges: This section includes charges for services related to water (or wastewater) service. If applicable, credits and debits for correction to previously billed charges are itemized in this section.
- Fees and Adjustments: This section provides details related to additional charges or adjustments for the service period referenced. Fees, when applicable, would include items such as service activation and late payment charges.
- Surcharges: Surcharges are used to recover changes to costs that occur between ratemaking cycles. Common surcharges include Purchased Water, Consolidated Expenses, Conservation, Intervenor Compensation and Payment Assistance.
- Billing Units: One billing unit equals 100 gallons of water used. If the meter serving your property measures your water use in cubic feet or a different unit of measure, we convert the usage to gallons to make it easier to understand.
- Average Daily Use: The gallons shown in the water droplet above represent your average daily water use for the current billing period. Tracking the amount of water you use can help you manage your overall water use from month to month.
- Still have questions? We are here to help. Our customer service representatives are available M–F, 7 a.m. to 7 p.m. More information on understanding your bill and charges can also be found on our website. See the link below.