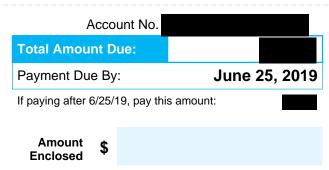

## **Monthly Statement**

600003423084

| Account No.              |               |
|--------------------------|---------------|
| <b>Total Amount Due:</b> |               |
| Payment Due By:          | June 25, 2019 |

#### Account Summary - See page 3 for Account Detail

| Prior Billing:           |   |
|--------------------------|---|
| Payments - Thank You!    | - |
| Balance Forward:         | = |
| Service Related Charges: | + |
| Taxes:                   | + |
| Total Amount Due:        | = |