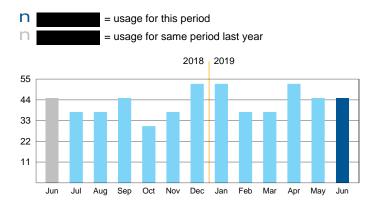

#### Billed Usage History (graph shown in 100 gallons)

Next Scheduled Read Date: on or about July 01, 2019
Account Type: Residential

Average daily use for this period is: (30 days)

Year to Date Billed Usage: