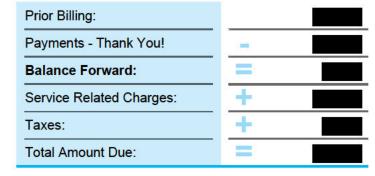

## Statement

Page 1 661254756682

| Account No        |               |
|-------------------|---------------|
| Total Amount Due: |               |
| Payment Due By:   | June 17, 2022 |

Billing Date: May 26, 2022 Service Period: Apr 26 to May 24 (29 Days) **Total Gallons:** 

## Account Summary - See page 3 for Account Detail

View your account information or pay your bill anytime at: www.amwater.com/MyAccount

Pay by Phone: Pay anytime at 1-855-748-6066

Customer Service: 1-888-237-1333 M-F 7:00am to 7:00pm - Emergencies 24/7