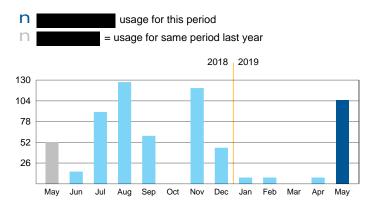

#### **Meter Reading and Usage Summary**

| Meter No.  | Measure      | Size | From Date  | To Date        | Previous Read      | Current Read       | Meter Units | Billing Units  | Total Gallons |
|------------|--------------|------|------------|----------------|--------------------|--------------------|-------------|----------------|---------------|
|            | 100 CF       |      | 04/25/2019 | 05/23/2019     |                    |                    |             |                |               |
| A = Actual | E = Estimate |      |            | 1 CF = 7.48 ga | allons 1 Billing L | Init = 100 gallons |             | Total Gallons: |               |

#### Billed Usage History (graph shown in 100 gallons)

Next Scheduled Read Date: on or about June 25, 2019
Account Type: Residential

Average daily use for this period is: (29 days)

Year to Date Billed Usage: