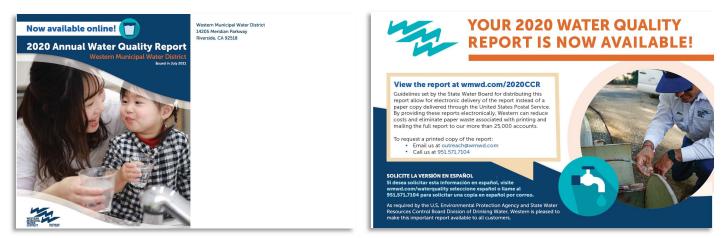

#### Postcard

Securing Your Water Supply

#### OWNED MEDIA

Owned media is when you leverage a channel you create and control.

Western announces another year of safe, reliable, high-quality water - Posted on: June 25, 2021

Securing Your Water Supply