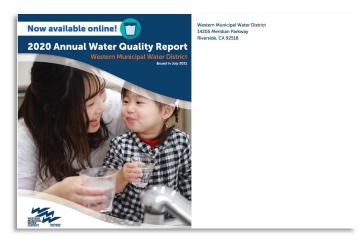

distributions      | 4 |
| Media Communications     | 4 |
| Owned Media              | 4 |
| Social Media             | 5 |
| Post Performance Summary | 5 |
| Top Posts                | 5 |
| Instagram Reel Insights  | 6 |



**Securing Your Water Supply** 

#### PRINT COMMUNICATIONS

Print communications include bill messages, bill inserts, newsletters, direct mail, fact sheets, and more. The Strategic Communications team uses various metrics and customer feedback to inform the use of print communications.

### BILL INSERT(S)

Bill inserts are produced monthly and included with all customer print and electronic billing statements.





#### **DIRECT MAIL**

Direct mail pieces are delivered to customers as needed to communicate project updates, targeted messaging, etc.

#### **Postcard**







#### **Securing Your Water Supply**

### **Mailing Certification**

| Company Name                                               | FPC GRAPHICS