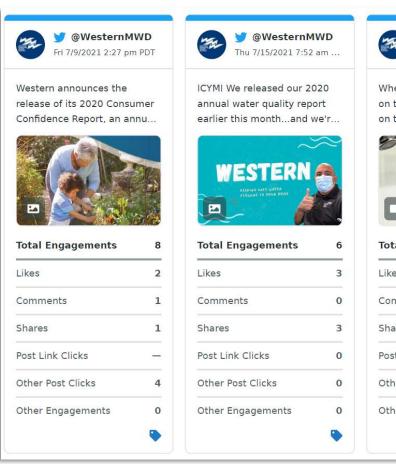

### **CONTENTS**

| CONTENTS                 |   |
|--------------------------|---|
| Print Communications     | 2 |
| Bill Insert(s)           | 2 |
| Postcard                 | 2 |
| Mailing Certification    | 3 |
| Digital Communications   | 4 |
| Email distributions      | 4 |
| Media Communications     | 4 |
| Owned Media              | 4 |
| Social Media             | 5 |
| Post Performance Summary | 5 |
| Top Posts                | 5 |
| Instagram Reel Insights  | 6 |