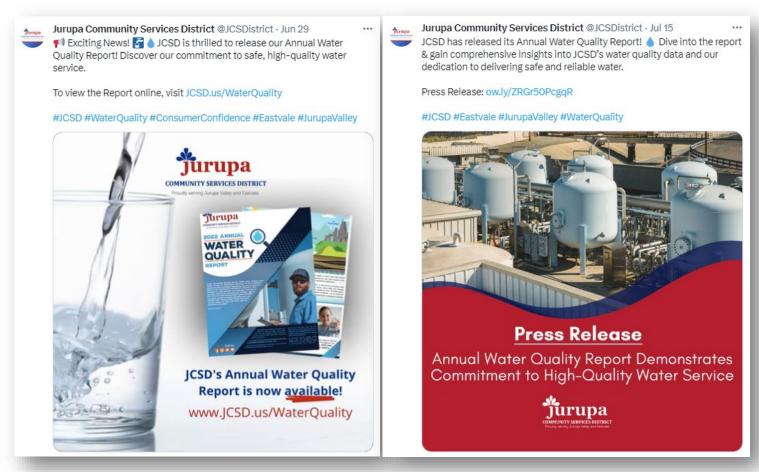

JCSD publicly posted information about the location and availability of the 2021 CCR through the social media platforms of Twitter, Facebook, and Instagram. Below is an example of these posts:

### Facebook

Jurupa Community Services District Published by Droplet Jcsd @ - June 29 at 3:38 PM - 🕄

🙀 Exciting News! JCSD is thrilled to release the publication of our Annual Water Quality Report! 👩 🍐 Discover insights into JCSD's commitment to delivering safe and high-quality water service to our customers.

Dive into the Report today and stay informed about our water quality data and exciting projects in Eastvale and Jurupa Valley!

To view the Report online, visit www.JCSD.us/WaterQuality

#### #J... See more

Jurupa Community Services District Published by Hootsuite • July 15 at 10:14 AM · 😵

JCSD has released its Annual Water Quality Report! 💧 Dive into the report and gain comprehensive insights into JCSD's water quality data and our dedication to delivering safe and reliable water.

Press Release: https://ow.ly/ZXK750PcgqQ #JCSD #Eastvale #JurupaValley #WaterQuality

# **Press Release**

Annual Water Quality Report Demonstrates Commitment to High-Quality Water Service