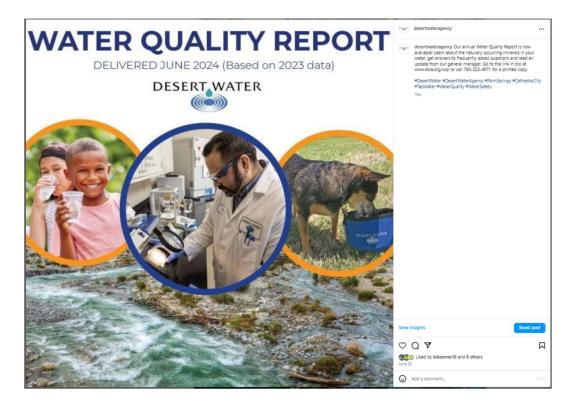

impact.

The rate increase is based on an independent study that showed rates were not adequately covering the cost of service. The updated rates will help the Agency continue to upgrade its distribution system and ensure the delivery of safe and reliable water.

The five-year rate plan was approved in 2023 following a series of public meetings.

For more information on the rate plan or to see updated rates, go to www.dwa.org/rates.

#### NEED BILL HELP?

Low-income customers that meet certain requirements are eligible for a water bill credit of up to \$200 a year through DWA's Help2Others program.

DWA works with Inland SoCal United Way to administer the program.

For more information go to www.dwa.org/h2o or scan the QR code below with your smartphone.





## Social media

# Instagram



#### **Twitter**



### Facebook