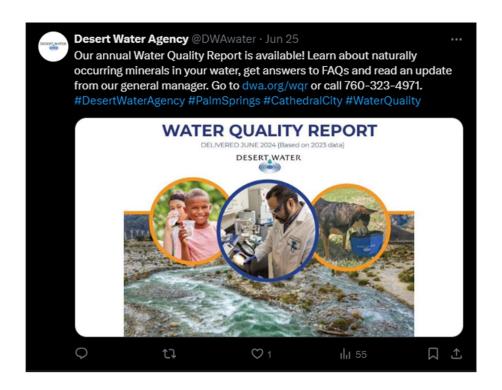

crease is based on an independent study that showed rates were not adequately covering the cost of service. The updated rates will help the Agency continue to upgrade its distribution system and ensure the delivery of safe and reliable water.

The five-year rate plan was approved in 2023 following a series of public meetings.

For more information on the rate plan or to see updated rates, go to www.dwa.org/rates.

#### NEED BILL HELP?

Low-income customers that meet certain requirements are eligible for a water bill credit of up to \$200 a year through DWA's Help2Others program.

DWA works with Inland SoCal United Way to administer the program.

For more information go to www.dwa.org/h2o or scan the QR code below with your smartphone.





## Social media

# Instagram



#### **Twitter**



### Facebook