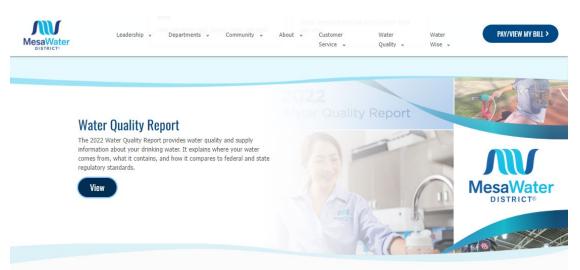

# Website:

CCR Availability Notification Posted on Mesa Water District's (Mesa Water®) website <u>MesaWater.org</u>, June 22, 2022: Link: <u>https://www.mesawater.org/water-quality</u>

The 2022 Water Quality Report contains important information about your high-quality water, where it comes from, water use efficiency tips and more. Check out the 2022 Report at MesaWater.org/WaterQualityReport.