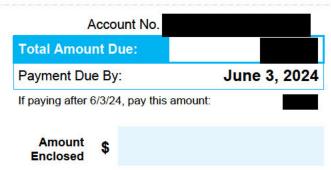

#### **Statement**

Account No.

Total Amount Due:

Payment Due By:

June 3, 2024

Billing Date: May 10, 2024
Service Period: Apr 10 to May 08 (29 Days)
Total Gallons:

#### Account Summary - See page 3 for Account Detail

| Prior Billing:           |   |  |
|--------------------------|---|--|
| Payments - Thank You!    | - |  |
| Balance Forward:         |   |  |
| Service Related Charges: | + |  |
| Taxes:                   | + |  |
| Total Amount Due:        |   |  |