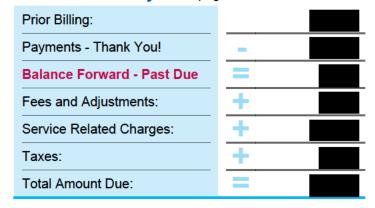

#### **Statement**

640004549942

Account No **Total Amount Due:** Payment Due By: May 31, 2023

A portion of your account balance is past due. Please see account messages for more information.

Billing Date: May 09, 2023 Service Period: Apr 06 to May 05 (30 Days) **Total Gallons:** 