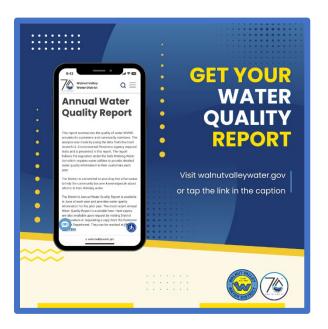

A notice was sent via bill insert to each consumer containing instructions on how to view the 2022 Water Quality Consumer Confidence Report. Consumers who would like

to receive a hard copy of the 2022 CCR mailed to them were also notified via the bill insert. Social media platforms including Facebook, Twitter, and Instagram were also utilized to reach consumers regarding their 2022 CCR. Please see below for the samples of the images of the bill insert and social media posts.