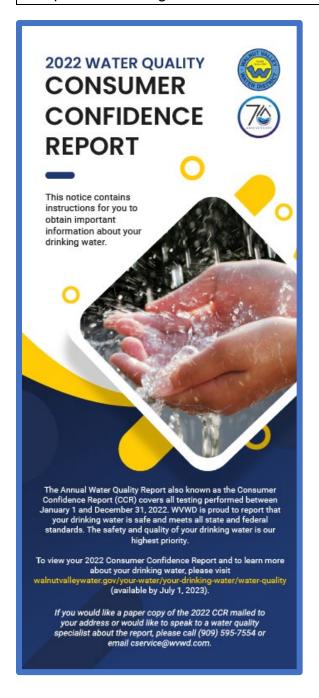

A notice was sent via bill insert to each consumer containing instructions on how to view the 2022 Water Quality Consumer Confidence Report. Consumers who would like

to receive a hard copy of the 2022 CCR mailed to them were also notified via the bill insert. Social media platforms including Facebook, Twitter, and Instagram were also utilized to reach consumers regarding their 2022 CCR. Please see below for the samples of the images of the bill insert and social media posts.