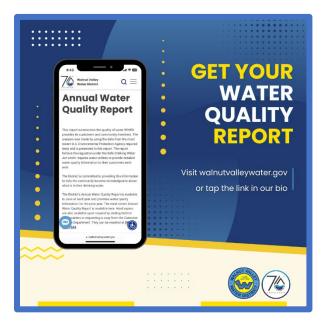

A notice was sent via bill insert to each consumer containing instructions on how to view the 2022 Water Quality Consumer Confidence Report. Consumers who would like

to receive a hard copy of the 2022 CCR mailed to them were also notified via the bill insert. Social media platforms including Facebook, Twitter, and Instagram were also utilized to reach consumers regarding their 2022 CCR. Please see below for the samples of the images of the bill insert and social media posts.