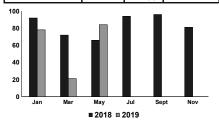

# Compare Your Usage

| Period    | Days | Units<br>(HCF) | Daily Use<br>(HCF) |  |
|-----------|------|----------------|--------------------|--|
| Current   | 61   | 84             | 1.38               |  |
| Last Year | 58   | 66             | 1.14               |  |