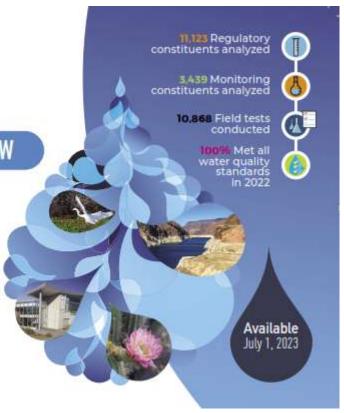

# **CONSERVING FOR TOMORROW**

## Department of Public Works Water Utility

To have a printed copy mailed to you once it's available on July 1, 2023, please call [310] 285-2467 or email AskPW@beverlyhills.org.

Para recibir una copia impresa por correo una vez que esté disponible el 1 de julio de 2023, llame al (310) 285-2467 o envíe un correo electrónico a AskPW@beverlyhills.org.

View online or download at: www.beverlyhills.org/waterqualityreport

City of Beverly Hills Department of Public Works 345 Foothill Road Beverly Hills, CA 90210

First Class Presorted US Postage P A I D Permit 3328 Los Angeles CA