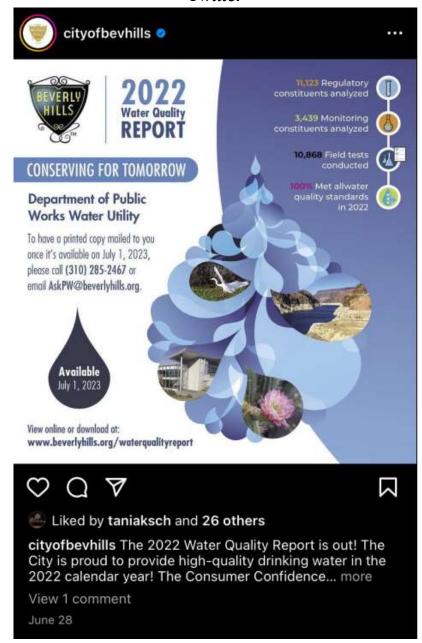

## **Consumer Confidence Report Electronic Delivery Certification**

Water systems utilizing electronic distribution methods for CCR delivery must complete this page by checking all items that apply and fill-in where appropriate.  $\boxtimes$ Water system mailed a notification that the CCR is available and provides a direct URL to the CCR on a publicly available website where it can be viewed (attach a copy of the mailed CCR notification). URL: www.beverlyhills.org/waterqualityreports Water system emailed a notification that the CCR is available and provides a direct URL to the CCR on a publicly available site on the Internet where it can be viewed (attach a copy of the emailed CCR notification). URL: www. Water system emailed the CCR as an electronic file email attachment. Water system emailed the CCR text and tables inserted or embedded into the body of an email, not as an attachment (attach a copy of the emailed CCR). Requires prior DDW review and approval. Water system utilized other electronic delivery method that meets the direct delivery requirement. A total of 31,148 notifications were mailed to all City of Beverly Hills and City of West Hollywood water customers, residents, and businesses utilizing a mailing house service on 06/16/2023. The post cards provided details on how to view the Consumer Confidence Report (CCR) online and how to request a hardcopy from the Water Utilities Bureau. Social Media postings for Facebook, Instagram and Twitter were posted on 06/28/2023. A PowerPoint presentation and Q&A to the public was provided to the Public Works Commission on 07/13/2023. Another PowerPoint presentation and Q&A will be provided to the Health and Safety Commission on 8/29/2023. A newsletter about the CCR was provided in July and August water bills. Notification was also published in the Beverly Press Newspaper on 6/29/2023, Beverly Hills Weekly on 6/29/2023 and Beverly Hills Courier on 6/30/2023. Hardcopies was also delivered to City Hall, Public Works, Library, Police Department and Fire Department.

# **CONSERVING FOR TOMORROW**

## Department of Public Works Water Utility

To have a printed copy mailed to you once it's available on July 1, 2023, please call [310] 285-2467 or email AskPW@beverlyhills.org.

Para recibir una copia impresa por correo una vez que esté disponible el 1 de julio de 2023, llame al (310) 285-2467 o envíe un correo electrónico a AskPW@beverlyhills.org.

View online or download at: www.beverlyhills.org/waterqualityreport

City of Beverly Hills Department of Public Works 345 Foothill Road Beverly Hills, CA 90210

First Class Presorted US Postage P A I D Permit 3328 Los Angeles CA