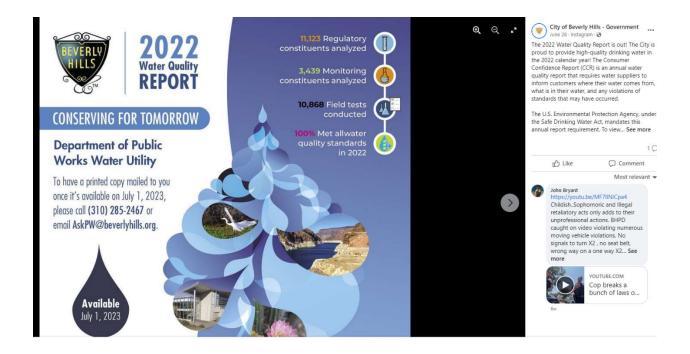

## **Consumer Confidence Report Electronic Delivery Certification**

Water systems utilizing electronic distribution methods for CCR delivery must complete this page by checking all items that apply and fill-in where appropriate.  $\boxtimes$ Water system mailed a notification that the CCR is available and provides a direct URL to the CCR on a publicly available website where it can be viewed (attach a copy of the mailed CCR notification). URL: www.beverlyhills.org/waterqualityreports Water system emailed a notification that the CCR is available and provides a direct URL to the CCR on a publicly available site on the Internet where it can be viewed (attach a copy of the emailed CCR notification). URL: www. Water system emailed the CCR as an electronic file email attachment. Water system emailed the CCR text and tables inserted or embedded into the body of an email, not as an attachment (attach a copy of the emailed CCR). Requires prior DDW review and approval. Water system utilized other electronic delivery method that meets the direct delivery requirement. A total of 31,148 notifications were mailed to all City of Beverly Hills and City of West Hollywood water customers, residents, and businesses utilizing a mailing house service on 06/16/2023. The post cards provided details on how to view the Consumer Confidence Report (CCR) online and how to request a hardcopy from the Water Utilities Bureau. Social Media postings for Facebook, Instagram and Twitter were posted on 06/28/2023. A PowerPoint presentation and Q&A to the public was provided to the Public Works Commission on 07/13/2023. Another PowerPoint presentation and Q&A will be provided to the Health and Safety Commission on 8/29/2023. A newsletter about the CCR was provided in July and August water bills. Notification was also published in the Beverly Press Newspaper on 6/29/2023, Beverly Hills Weekly on 6/29/2023 and Beverly Hills Courier on 6/30/2023. Hardcopies was also delivered to City Hall, Public Works, Library, Police Department and Fire Department.

# **CONSERVING FOR TOMORROW**

## Department of Public Works Water Utility

To have a printed copy mailed to you once it's available on July 1, 2023, please call [310] 285-2467 or email AskPW@beverlyhills.org.

Para recibir una copia impresa por correo una vez que esté disponible el 1 de julio de 2023, llame al (310) 285-2467 o envíe un correo electrónico a AskPW@beverlyhills.org.

View online or download at: www.beverlyhills.org/waterqualityreport

City of Beverly Hills Department of Public Works 345 Foothill Road Beverly Hills, CA 90210

First Class Presorted US Postage P A I D Permit 3328 Los Angeles CA