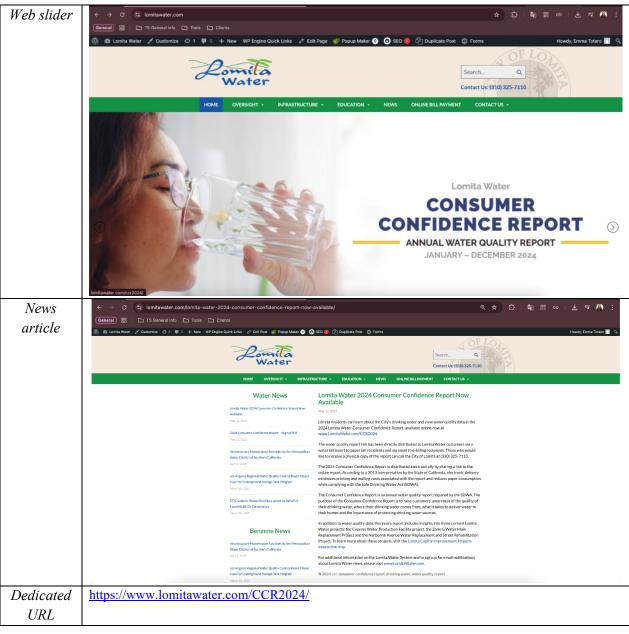

To summarize report delivery used and good-faith efforts taken, please complete this page by checking all items that apply and fill-in where appropriate:

- CCR was distributed by mail or other direct delivery methods (attach description of other direct delivery methods used). Bill inserts with CCR URL to hard copy bill recipients sent May 13, 2025.
- CCR was distributed using electronic delivery methods described in the Guidance for Electronic Delivery of the Consumer Confidence Report (water systems utilizing electronic delivery methods must complete the second page).
- Good faith" efforts were used to reach non-bill paying consumers. Those efforts included the following methods:
  - Posting the CCR at the following URL: <u>https://www.lomitawater.com/CCR2024/</u>
  - Mailing the CCR to postal patrons within the service area (attach zip codes used)
  - Advertising the availability of the CCR in news media (attach copy of press release)
  - Publication of the CCR in a local newspaper of general circulation (attach a copy of the published notice, including name of newspaper and date published)
  - Posted the CCR in public places (attach a list of locations)