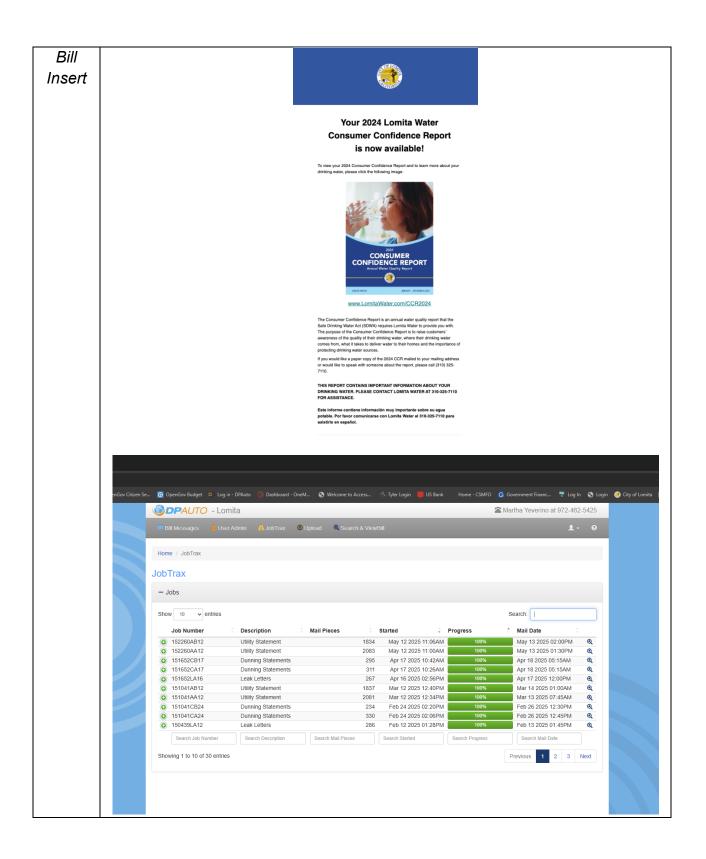

Provide a brief description of the water system's electronic delivery procedures and include how the water system ensures delivery to customers unable to receive electronic delivery.

For customers that receive hard copy bills (3,917 accounts), a bill insert was sent by USPS with a direct link to the CCR mailed on May 13, 2025.