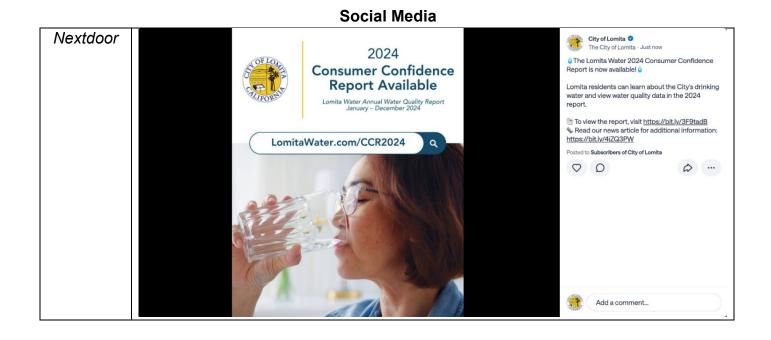

For customers that selected e-billing (910 accounts), an email was sent announcing the CCR with a direct link to the CCR on May 13, 2025.

The CCR was announced with links on Nextdoor, Instagram, and Facebook on May 15, 2025.