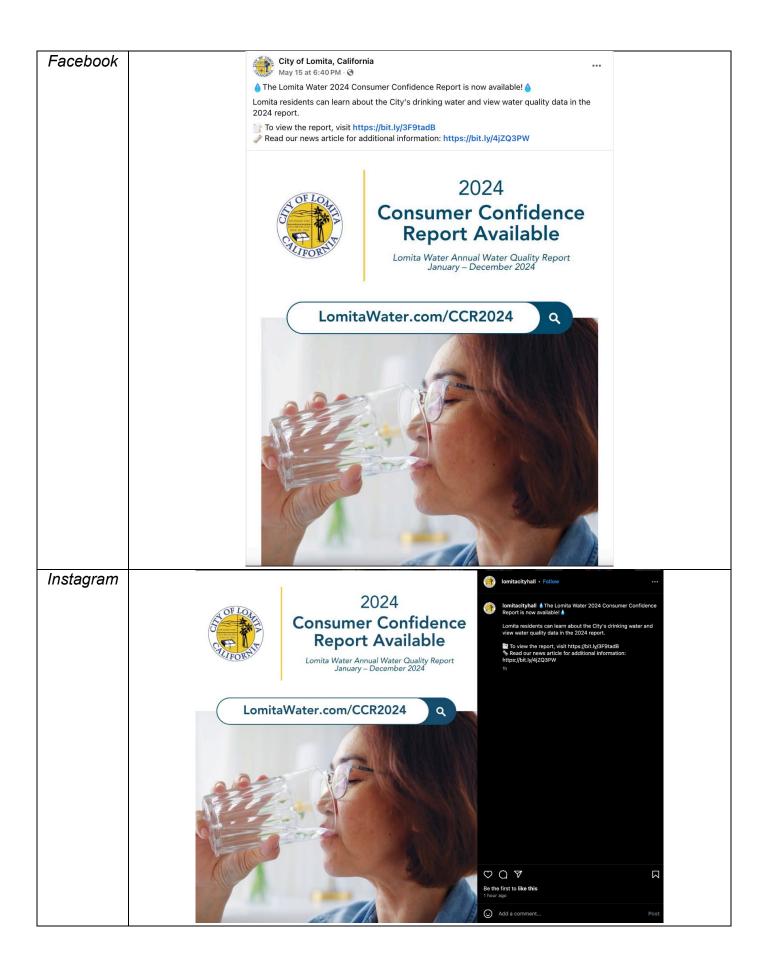

For customers that selected e-billing (910 accounts), an email was sent announcing the CCR with a direct link to the CCR on May 13, 2025.

The CCR was announced with links on Nextdoor, Instagram, and Facebook on May 15, 2025.