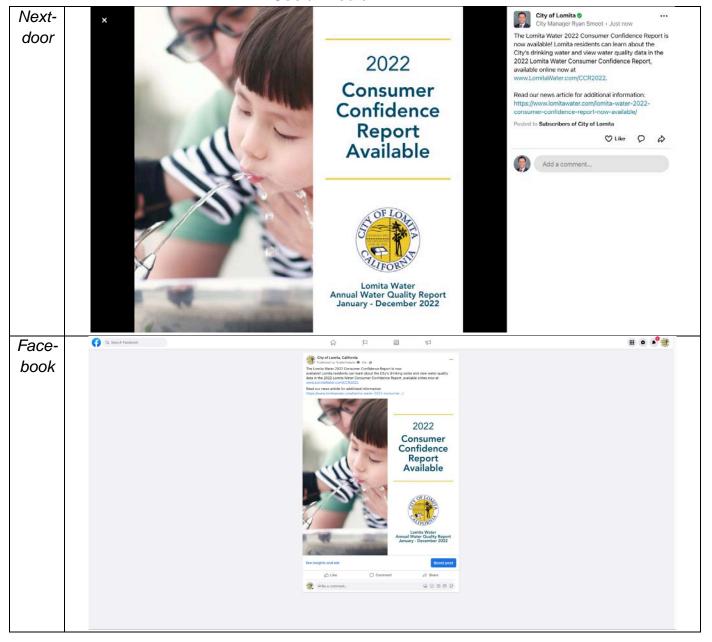

The CCR was announced with links on Nextdoor, Instagram, and Facebook on May 11, 2023.

The City will mail hard copies upon request.

The City sent information about the CCR in its May 19, 2023 e-newsletter