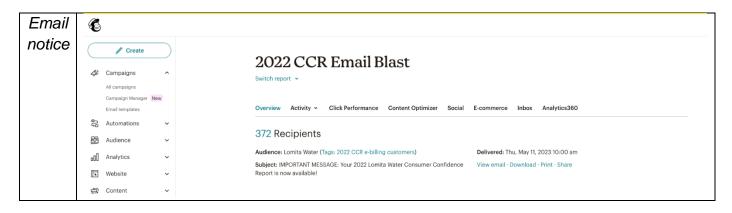

release)

published)

|       | <ul> <li>□ Delivery of multiple copies of CCR to single-billed addresses serving several persons, such as apartments, businesses, and schools</li> <li>□ Delivery to community organizations (attach a list of organizations)</li> <li>□ Publication of the CCR in the electronic city newsletter or electronic community newsletter or listserv (attach a copy of the article or notice)</li> <li>□ Electronic announcement of CCR availability via social media outlets (attach list of social media outlets utilized)</li> <li>□ Other (attach a list of other methods used)</li> <li>For systems serving at least 100,000 persons: Posted CCR on a publicly-accessible internet site at the following URL: www.</li> <li>For privately-owned utilities: Delivered the CCR to the California Public Utilities Commission</li> </ul> |
|-------|----------------------------------------------------------------------------------------------------------------------------------------------------------------------------------------------------------------------------------------------------------------------------------------------------------------------------------------------------------------------------------------------------------------------------------------------------------------------------------------------------------------------------------------------------------------------------------------------------------------------------------------------------------------------------------------------------------------------------------------------------------------------------------------------------------------------------------------|
|       | Consumer Confidence Report Electronic Delivery Certification                                                                                                                                                                                                                                                                                                                                                                                                                                                                                                                                                                                                                                                                                                                                                                           |
|       | er systems utilizing electronic distribution methods for CCR delivery must complete page by checking all items that apply and fill-in where appropriate.                                                                                                                                                                                                                                                                                                                                                                                                                                                                                                                                                                                                                                                                               |
|       | Water system mailed a notification that the CCR is available and provides a direct URL to the CCR on a publicly available website where it can be viewed (attach a                                                                                                                                                                                                                                                                                                                                                                                                                                                                                                                                                                                                                                                                     |
|       | copy of the mailed CCR notification). URL: <a href="https://www.lomitawater.com/CCR2022/">https://www.lomitawater.com/CCR2022/</a> Water system emailed a notification that the CCR is available and provides a direct URL to the CCR on a publicly available site on the Internet where it can be viewed (attach a copy of the emailed CCR notification). URL:                                                                                                                                                                                                                                                                                                                                                                                                                                                                        |
|       | https://www.lomitawater.com/CCR2022/                                                                                                                                                                                                                                                                                                                                                                                                                                                                                                                                                                                                                                                                                                                                                                                                   |
|       | Water system emailed the CCR as an electronic file email attachment.  Water system emailed the CCR text and tables inserted or embedded into the body                                                                                                                                                                                                                                                                                                                                                                                                                                                                                                                                                                                                                                                                                  |
|       | of an email, not as an attachment (attach a copy of the emailed CCR).                                                                                                                                                                                                                                                                                                                                                                                                                                                                                                                                                                                                                                                                                                                                                                  |
|       | Requires prior DDW review and approval. Water system utilized other electronic                                                                                                                                                                                                                                                                                                                                                                                                                                                                                                                                                                                                                                                                                                                                                         |
|       | delivery method that meets the direct delivery requirement.                                                                                                                                                                                                                                                                                                                                                                                                                                                                                                                                                                                                                                                                                                                                                                            |
| inclu | vide a brief description of the water system's electronic delivery procedures and ude how the water system ensures delivery to customers unable to receive electronic very.                                                                                                                                                                                                                                                                                                                                                                                                                                                                                                                                                                                                                                                            |
|       | r customers that receive hard copy bills (3,934 accounts), a bill insert was sent by                                                                                                                                                                                                                                                                                                                                                                                                                                                                                                                                                                                                                                                                                                                                                   |
|       | PS with a direct link to the CCR mailed on May 12, 2023.                                                                                                                                                                                                                                                                                                                                                                                                                                                                                                                                                                                                                                                                                                                                                                               |
|       | r customers that selected e-billing (372 accounts), an email was sent announcing the CR with a direct link to the CCR on May 11, 2023.                                                                                                                                                                                                                                                                                                                                                                                                                                                                                                                                                                                                                                                                                                 |