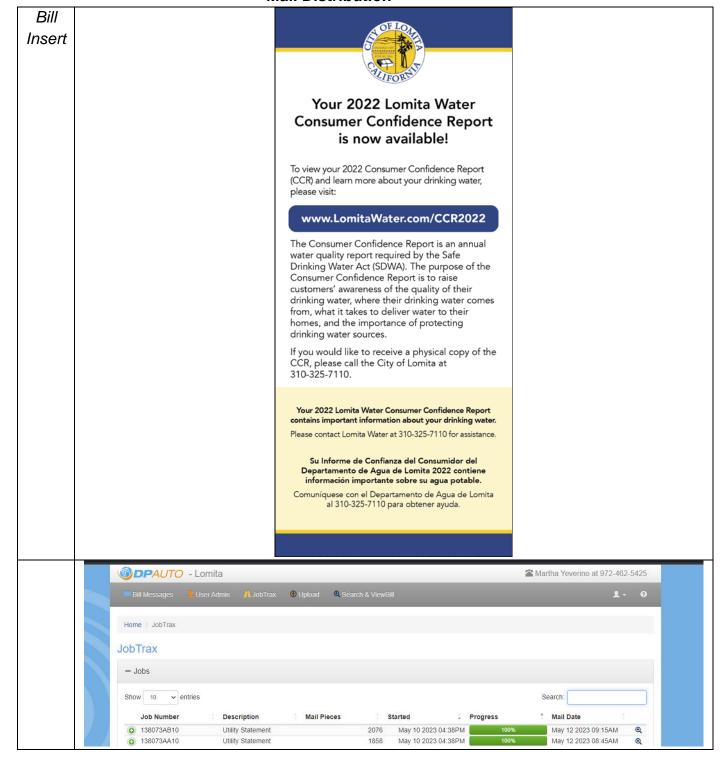

release)

published)

|       | <ul> <li>□ Delivery of multiple copies of CCR to single-billed addresses serving several persons, such as apartments, businesses, and schools</li> <li>□ Delivery to community organizations (attach a list of organizations)</li> <li>□ Publication of the CCR in the electronic city newsletter or electronic community newsletter or listserv (attach a copy of the article or notice)</li> <li>□ Electronic announcement of CCR availability via social media outlets (attach list of social media outlets utilized)</li> <li>□ Other (attach a list of other methods used)</li> <li>For systems serving at least 100,000 persons: Posted CCR on a publicly-accessible internet site at the following URL: www.</li> <li>For privately-owned utilities: Delivered the CCR to the California Public Utilities Commission</li> </ul> |
|-------|----------------------------------------------------------------------------------------------------------------------------------------------------------------------------------------------------------------------------------------------------------------------------------------------------------------------------------------------------------------------------------------------------------------------------------------------------------------------------------------------------------------------------------------------------------------------------------------------------------------------------------------------------------------------------------------------------------------------------------------------------------------------------------------------------------------------------------------|
|       | Consumer Confidence Report Electronic Delivery Certification                                                                                                                                                                                                                                                                                                                                                                                                                                                                                                                                                                                                                                                                                                                                                                           |
|       | er systems utilizing electronic distribution methods for CCR delivery must complete page by checking all items that apply and fill-in where appropriate.                                                                                                                                                                                                                                                                                                                                                                                                                                                                                                                                                                                                                                                                               |
|       | Water system mailed a notification that the CCR is available and provides a direct URL to the CCR on a publicly available website where it can be viewed (attach a                                                                                                                                                                                                                                                                                                                                                                                                                                                                                                                                                                                                                                                                     |
|       | copy of the mailed CCR notification). URL: <a href="https://www.lomitawater.com/CCR2022/">https://www.lomitawater.com/CCR2022/</a> Water system emailed a notification that the CCR is available and provides a direct URL to the CCR on a publicly available site on the Internet where it can be viewed (attach a copy of the emailed CCR notification). URL:                                                                                                                                                                                                                                                                                                                                                                                                                                                                        |
|       | https://www.lomitawater.com/CCR2022/                                                                                                                                                                                                                                                                                                                                                                                                                                                                                                                                                                                                                                                                                                                                                                                                   |
|       | Water system emailed the CCR as an electronic file email attachment.  Water system emailed the CCR text and tables inserted or embedded into the body                                                                                                                                                                                                                                                                                                                                                                                                                                                                                                                                                                                                                                                                                  |
|       | of an email, not as an attachment (attach a copy of the emailed CCR).                                                                                                                                                                                                                                                                                                                                                                                                                                                                                                                                                                                                                                                                                                                                                                  |
|       | Requires prior DDW review and approval. Water system utilized other electronic                                                                                                                                                                                                                                                                                                                                                                                                                                                                                                                                                                                                                                                                                                                                                         |
|       | delivery method that meets the direct delivery requirement.                                                                                                                                                                                                                                                                                                                                                                                                                                                                                                                                                                                                                                                                                                                                                                            |
| inclu | vide a brief description of the water system's electronic delivery procedures and ude how the water system ensures delivery to customers unable to receive electronic very.                                                                                                                                                                                                                                                                                                                                                                                                                                                                                                                                                                                                                                                            |
|       | r customers that receive hard copy bills (3,934 accounts), a bill insert was sent by                                                                                                                                                                                                                                                                                                                                                                                                                                                                                                                                                                                                                                                                                                                                                   |
|       | PS with a direct link to the CCR mailed on May 12, 2023.                                                                                                                                                                                                                                                                                                                                                                                                                                                                                                                                                                                                                                                                                                                                                                               |
|       | r customers that selected e-billing (372 accounts), an email was sent announcing the CR with a direct link to the CCR on May 11, 2023.                                                                                                                                                                                                                                                                                                                                                                                                                                                                                                                                                                                                                                                                                                 |