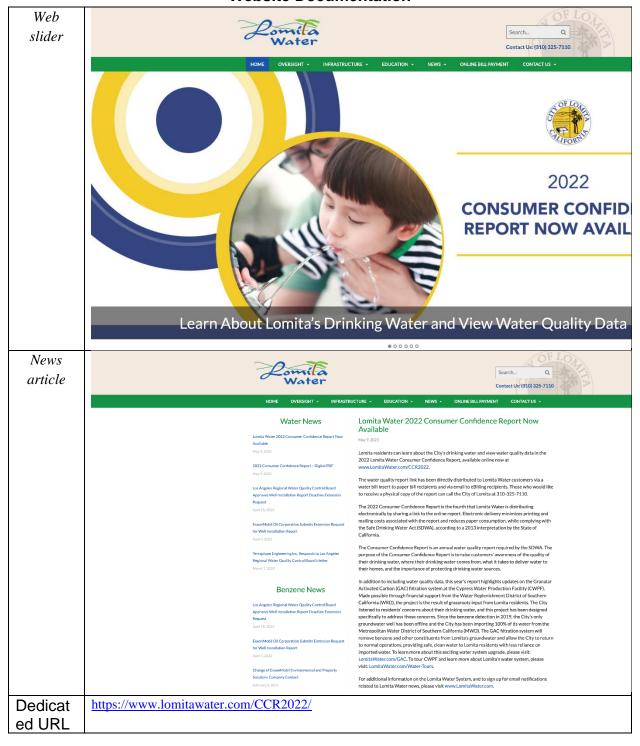

CCR

Posted the CCR in public places (attach a list of locations)

recipients sent May 12, 2023.

included the following methods:

the

https://www.lomitawater.com/CCR2022/

Posting

used)

# 2022 Consumer Confidence Report

The Consumer Confidence Report is an annual report available Lomita water customers to learn about the quality of their drin water, where their drinking water comes from, what it takes to de the water to their homes and the importance of protecting water resources.

The 2022 CCR is now available online on our dedicated water web www.lomitawater.com/ccr2022/. To request a paper copy of report or obtain additional information contact us at (310) 325-711 publicworks@lomitacity.com.