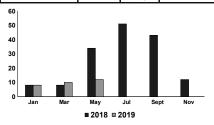

#### **Compare Your Usage**

| Period    | Days | Units<br>(HCF) | Daily Use<br>(HCF) |  |
|-----------|------|----------------|--------------------|--|
| Current   | 58   | 12             | 0.21               |  |
| Last Year | 61   | 34             | 0.56               |  |