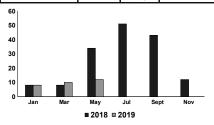

#### **Compare Your Usage**

| Period    | Days | Units Daily Use<br>(HCF) (HCF) |      |
|-----------|------|--------------------------------|------|
| Current   | 58   | 12                             | 0.21 |
| Last Year | 61   | 34                             | 0.56 |