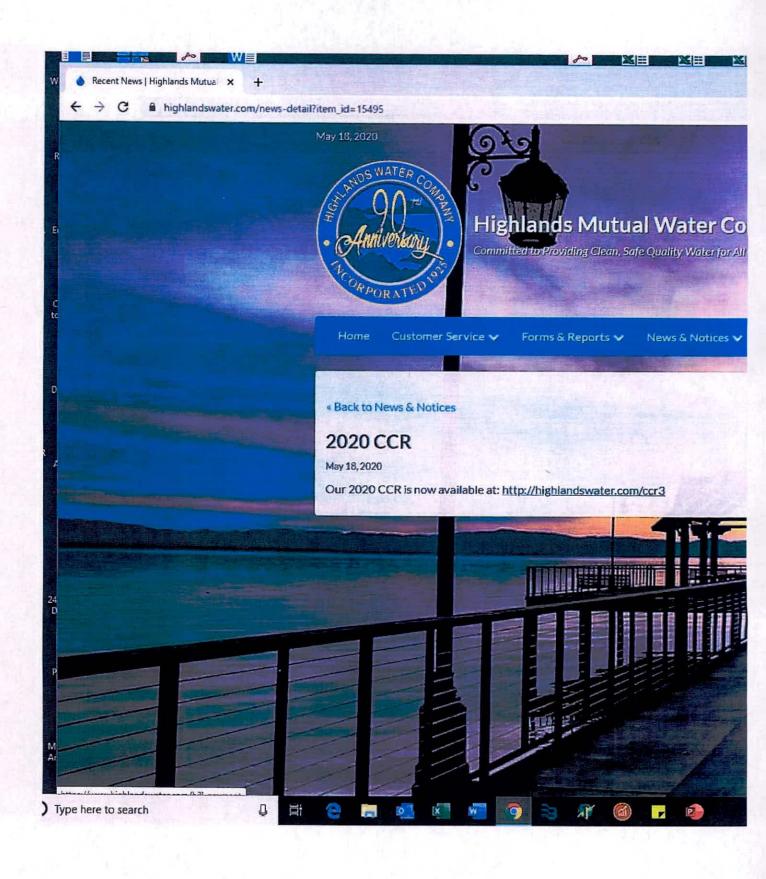

## Consumer Confidence Report Electronic Delivery Certification

Water systems utilizing electronic distribution methods for CCR delivery must complete this page by checking all items that apply and fill-in where appropriate. X Water system mailed a notification that the CCR is available and provides a direct URL to the CCR on a publicly available website where it can be viewed (attach a copy of the mailed CCR notification). URL: www.highlandswater.com Water system emailed a notification that the CCR is available and provides a direct URL to the CCR on a publicly available site on the Internet where it can be viewed (attach a copy of the emailed CCR notification). URL: www. Water system emailed the CCR as an electronic file email attachment. Water system emailed the CCR text and tables inserted or embedded into the body of an email, not as an attachment (attach a copy of the emailed CCR). Requires prior DDW review and approval. Water system utilized other electronic delivery method that meets the direct delivery requirement. Provide a brief description of the water system's electronic delivery procedures and include how the water system ensures delivery to customers unable to receive electronic delivery. \*May,2020 monthly water bills that are to be mailed out to all customers at the end of May will include notification that the consumer confidence report is currently available at the business office. \*Notices were posted at the business office located at 14580 Lakeshore Drive, Clearlake CA on May 19, 2020 in the business office lobby and on lobby window for outside viewing as well. \*2020 CCR for January 1, 2019 thru December 31, 2019 was added to the Highlands Water Company Website on May 18, 2020, www.highlandswater.com, a printed picture has been attached to this certification to show posting of the consumer's confidence report for access by customers on the website.